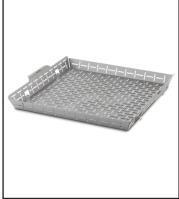

Perfect for cooking smaller, more delicate items that might otherwise fall through the grills, this Grilling Basket fits perfectly into your WEBER CRAFTED frame kit. Dishwasher safe, stainless steel construction.