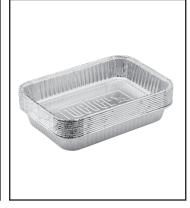

# **Drip pans**

These drip pans line the drip tray of your Summit to make the disposal of grease more simple. With a quality aluminium construction, these trays are easily replaced when a layer of fat and grease accumulates.