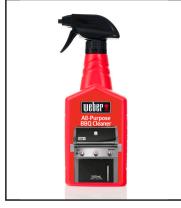

Cookbox scraper

Keep your barbecue cookbox free of grease build-up and food scraps.

Weber All Purpose Cleaner

Keep your Weber Summit looking its best. Its unique formula will remove grease, fat and smoke stains, to keep your barbecue clean.