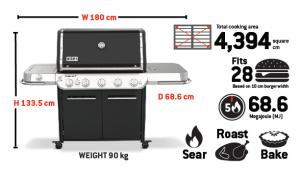

| Number of burners | 5 + sear burner     |
|-------------------|---------------------|
| Fuel              | LPG and Natural Gas |

# **SPECIFICATIONS**