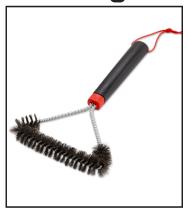

# Cleaning and Care Accessories

Grill brush - 30 cm

This three-sided grill brush is made to remove grease and debris from cooking grills of all sizes. The handle design provides a secure grip when brushing off stuck-on food or cleaning tight spaces.