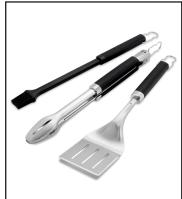

#### Precision tool set

This premium set of tools, all with soft touch handle, includes a 3-sided beveled edge spatula, hands-free locking tongs and full-size silicone basting brush.