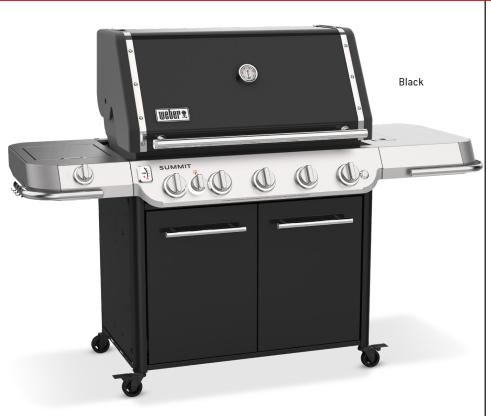

# Weber<sup>®</sup> Summit<sup>®</sup>

For those that demand the best-of-the-best, step up to the all new Summit. It's our top-of-the-line gas barbecue, reinvented with unique features that will expand your outdoor cooking abilities further than ever before.

## Great cooking versatility

Enjoy great cooking versatility - grill, roast, crisp, rotisserie, bake, smoke and cook low and slow.

# Top-down, high-heat infrared burner

Allows you to create amazing crusts and edgeto-edge caramelisation on a range of food types, including steaks, casseroles or sandwiches.

# **WEBER CRAFTED compatible**

WEBER CRAFTED frame kit included; allowing you to add a great range of accessories to expand your cooking repertoire.

# Expansive two-tiered cooking surface

The expansive cooking area with top cooking grill is perfect for family meals or entertaining a crowd.

# **LED Fuel gauge**

The LED fuel gauge clearly displays the fuel level so that you never run out of gas mid-cook (LPG bottles).

#### **Backlit control dials**

Make it easier for you to control your barbecue in low light conditions, and add elegance to your evening barbecues.

# **NIGHT VISION LED lighting**

Illuminates the entire grill surface, so you can see what you're cooking, even in the dark.

#### Side burner

With the added side burner, you can warm up a sauce or side, all without leaving your guests.

## One-handed electronic ignition

Quick and convenient lighting, all with a simple press and turn of the burner control dial