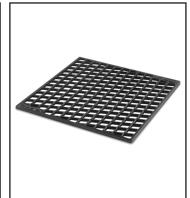

# WEBER CRAFTED Dual-sided sear grate

This large porcelain enamel coated, cast iron sear grate fits into your WEBER CRAFTED frame kit, allowing you to create restaurant quality sear marks on steaks and more