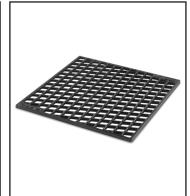

### WEBER CRAFTED Dual-sided sear grate

This large porcelain enamel coated, cast iron sear grate fits into your WEBER CRAFTED frame kit, allowing you to create restaurant quality sear marks on steaks and more.