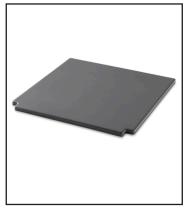

## Cooking Accessories

WEBER CRAFTED Pizza stone

This glazed pizza stone fits perfectly into the WEBER CRAFTED frame kit, allowing you to make perfectly crispy pizzas and artisan bread in your Summit

WEBER CRAFTED Grilling basket