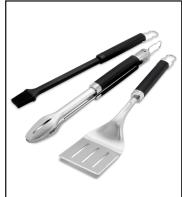

#### Precision tool set

This premium set of tools, all with soft touch handle, includes a 3-sided beveled edge spatula, hands-free locking tongs and full-size silicone basting brush.