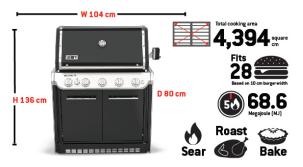

| Number of burners | 5 + sear burner     |
|-------------------|---------------------|
| Fuel              | LPG and Natural Gas |

#### **SPECIFICATIONS**