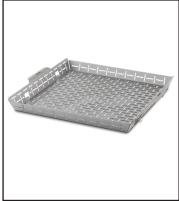

Perfect for cooking smaller, more delicate items that might otherwise fall through the grills, this Grilling Basket fits perfectly into your WEBER CRAFTED frame kit. Dishwasher safe, stainless steel construction.