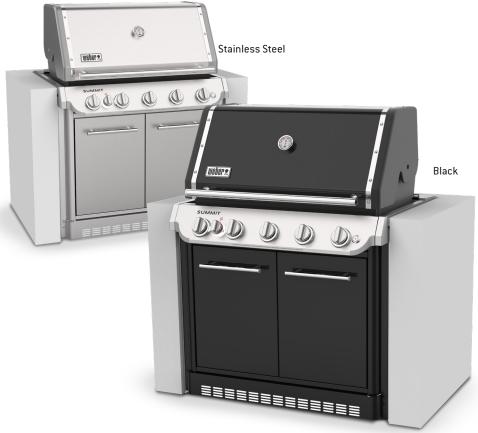

# Weber® Summit® Built-In

**SB38** 

Step up to the all new Summit Built-In - it's sure to turn heads in your outdoor kitchen or entertaining area. It's our top-of-the-line gas barbecue, reinvented with unique features that will expand your outdoor cooking abilities further than ever before.

#### Under barbecue cabinetry and trim kit

Provides a seamless, built-in look for your outdoor space.