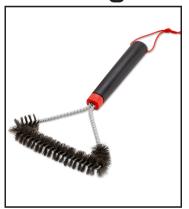

## Cleaning and Care Accessories

Grill brush - 30 cm

This three-sided grill brush is made to remove grease and debris from cooking grills of all sizes. The handle design provides a secure grip when brushing off stuck-on food or cleaning tight spaces.